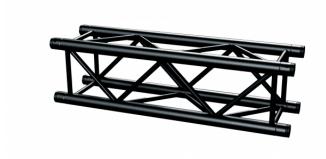

# 29 CM SQUARED TRUSS OF 3M. P SERIES. BLACK

29 cm square aluminium truss structure section, made of 50 mm diameter and 2 mm thick main tube, and 16 mm diameter and 2 mm thick auxiliary tube. It is available in 3 m lengths, and black. Includes 4 double cones, 4 pins, 4 threaded pins and 4 'R' safety clips. P SERIES