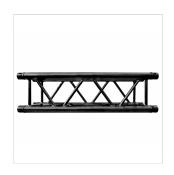

# 29 CM SQUARED TRUSS OF 3M. P SERIES. BLACK

29 cm square aluminium truss structure section, made of 50 mm diameter and 2 mm thick main tube, and 16 mm diameter and 2 mm thick auxiliary tube. It is available in 3 m lengths, and black. Includes 4 double cones, 4 pins, 4 threaded pins and 4 'R' safety clips. P SERIES