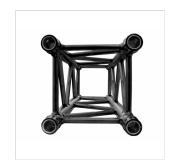

# 29 CM SQUARED TRUSS OF 3M. P SERIES. BLACK

29 cm square aluminium truss structure section, made of 50 mm diameter and 2 mm thick main tube, and 16 mm diameter and 2 mm thick auxiliary tube. It is available in 3 m lengths, and black. Includes 4 double cones, 4 pins, 4 threaded pins and 4 'R' safety clips. P SERIES