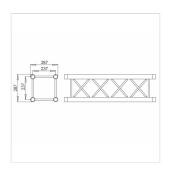

### **SPECIFICATIONS**

| Main tube cross-section | 50 x 2 mm          |
|-------------------------|--------------------|
| Main Tube               | Alloy EN AW 6082T6 |
| Diagonal Tube Section   | 16 x 2 mm          |
| Alloy diagonal          | EN AW 6082T6       |
| Weight                  | 5,7 kg/m           |
| Section Area            | 12,06 cm2          |
| Connection System       | CBC50P             |
| Truss weight 3 m        | 15 kg              |
| Truss volume 3 m        | 0 .2523 m3         |
| Color                   | Black              |