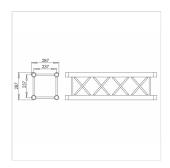

# 29 CM SQUARED TRUSS OF 0.5M. P SERIES. SILVER

29 cm square aluminium truss structure section, made of 50 mm diameter and 2 mm thick main tube, and 16 mm diameter and 2 mm thick auxiliary tube. It is available in 0.5 m lengths, and silver . Includes 4 double cones, 4 pins, 4 threaded pins and 4  $^{\rm H}$  safety clips. P SERIES

#### **SPECIFICATIONS**

| Main tube cross-section | 50 x 2 mm          |
|-------------------------|--------------------|
| Main Tube               | Alloy EN AW 6082T6 |
| Diagonal Tube Section   | 16 x 2 mm          |
| Alloy diagonal          | EN AW 6082T6       |
| Weight                  | 5,7 kg/m           |
| Section Area            | 12,06 cm2          |
| Connection System       | CBC50P             |
| Truss weight 0.5 m      | 4.6 kg             |
| Truss volume 0.5 m      | 0,0421 m3          |
| Color                   | Silver             |