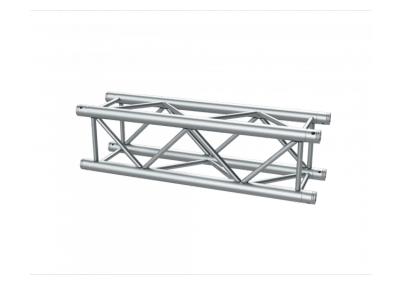

# 29 CM SQUARED TRUSS OF 0.5M. P SERIES. SILVER

29 cm square aluminium truss structure section, made of 50 mm diameter and 2 mm thick main tube, and 16 mm diameter and 2 mm thick auxiliary tube. It is available in 0.5 m lengths, and silver . Includes 4 double cones, 4 pins, 4 threaded pins and 4  $^{\rm H}$  safety clips. P SERIES