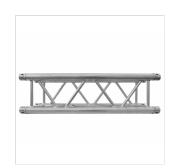

# 29 CM SQUARED TRUSS OF 0.5M. P SERIES. SILVER

29 cm square aluminium truss structure section, made of 50 mm diameter and 2 mm thick main tube, and 16 mm diameter and 2 mm thick auxiliary tube. It is available in 0.5 m lengths, and silver . Includes 4 double cones, 4 pins, 4 threaded pins and 4  $^{\rm H}$  safety clips. P SERIES