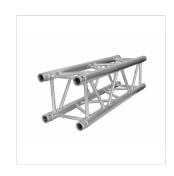

# 29 CM SQUARED TRUSS OF 0.5M. P SERIES. SILVER

29 cm square aluminium truss structure section, made of 50 mm diameter and 2 mm thick main tube, and 16 mm diameter and 2 mm thick auxiliary tube. It is available in 0.5 m lengths, and silver . Includes 4 double cones, 4 pins, 4 threaded pins and 4  $^{\rm H}$  safety clips. P SERIES