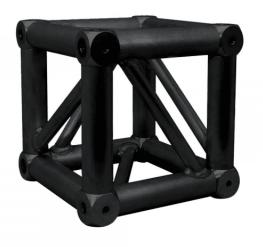

# CUBO CORNER. 29 CM SQUARED TRUSS. 29 P SERIES. BLACK

Multiple connection cube with eight aluminium trussing sockets, 29 cm per side. Made of 50 mm diameter and 2 mm thick tube. With connections at the four corners. Colour black. G SERIES