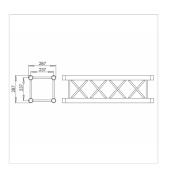

### **SPECIFICATIONS**

| Main tube cross-section | 50 x 2 mm          |
|-------------------------|--------------------|
| Main Tube               | Alloy EN AW 6082T6 |
| Diagonal Tube Section   | 16 x 2 mm          |
| Alloy diagonal          | EN AW 6082T6       |
| Weight                  | 5,7 kg/m           |
| Section Area            | 12,06 cm2          |
| Connection System       | CBC50P             |
| Truss weight 2m         | 10 kg              |
| Truss volume 2 m        | 0 ,1682 m3         |
| Color                   | Black              |