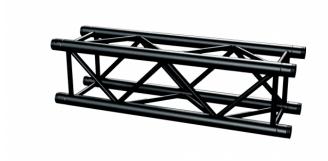

## EC292PB 29 CM SQUARED TRUSS OF 2M. P SERIES. BLACK

29 cm square aluminium truss structure section, made of 50 mm diameter and 2 mm thick main tube, and 16 mm diameter and 2 mm thick auxiliary tube. It is available in 2 m lengths, and black. Includes 4 double cones, 4 pins, 4 threaded pins and 4 'R' safety clips. P SERIES