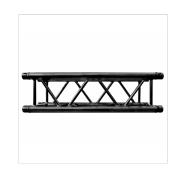

## EC292PB 29 CM SQUARED TRUSS OF 2M. P SERIES. BLACK

29 cm square aluminium truss structure section, made of 50 mm diameter and 2 mm thick main tube, and 16 mm diameter and 2 mm thick auxiliary tube. It is available in 2 m lengths, and black. Includes 4 double cones, 4 pins, 4 threaded pins and 4 'R' safety clips. P SERIES