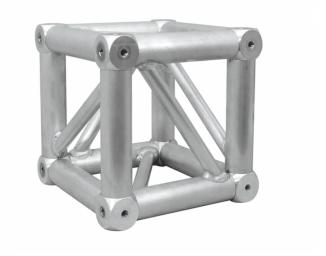

# 29CUBP CUBO CORNER. 29 CM SQUARED TRUSS. 29 P SERIES. SILVER

Multiple connection cube with eight aluminium trussing sockets, 29 cm per side. Made of 50 mm diameter and 2 mm thick tube. With connections at the four corners. Colour silver. G SERIES

# 29CUBP CUBO CORNER. 29 CM SQUARED TRUSS. 29 P SERIES. SILVER

## **SPECIFICATIONS**

| Main tube cross-section | 50 x 2 mm          |
|-------------------------|--------------------|
| Main tube               | alloy EN AW 6082T6 |
| Cross sectional area    | 12,06 cm2          |
| Connection System       | CBC50E             |
| Height                  | 290 mm             |
| Width                   | 290 mm             |
| Depth                   | 290 mm             |
| Weight                  | 10.5 kg            |
| Color                   | Silver             |