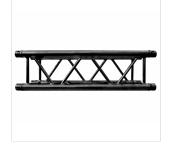

# EC2905PB 29 CM SQUARED TRUSS OF 0.5M. P SERIES. BLACK

29 cm square aluminium truss structure section, made of 50 mm diameter and 2 mm thick main tube, and 16 mm diameter and 2 mm thick auxiliary tube. It is available in 0.5 m lengths, and black. Includes 4 double cones, 4 pins, 4 threaded pins and 4 'R' safety clips. P SERIES

# EC2905PB 29 CM SQUARED TRUSS OF 0.5M. P SERIES. BLACK