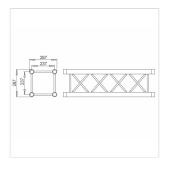

## **SPECIFICATIONS**

| Main tube cross-section | 50 x 2 mm          |
|-------------------------|--------------------|
| Main Tube               | Alloy EN AW 6082T6 |
| Diagonal Tube Section   | 16 x 2 mm          |
| Alloy diagonal          | EN AW 6082T6       |
| Weight                  | 5,7 kg/m           |
| Section Area            | 12,06 cm2          |
| Connection System       | CBC50P             |
| Truss weight 0.5 m      | 4.6 kg             |
| Truss volume 0.5 m      | 0,0421 m3          |
| Color                   | Black              |