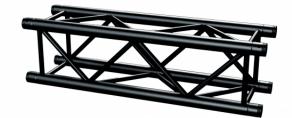

# EC2905PB 29 CM SQUARED TRUSS OF 0.5M. P SERIES. BLACK

29 cm square aluminium truss structure section, made of 50 mm diameter and 2 mm thick main tube, and 16 mm diameter and 2 mm thick auxiliary tube. It is available in 0.5 m lengths, and black. Includes 4 double cones, 4 pins, 4 threaded pins and 4 'R' safety clips. P SERIES

# EC2905PB 29 CM SQUARED TRUSS OF 0.5M. P SERIES. BLACK