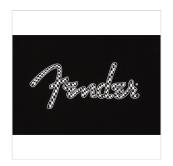

# FENDER® SPAGHETTI WAVY CHECKER LOGO TEE, BLACK, M

Fender has stepped up their game with a new Spagehetti Logo tee, featuring a bold wavy checker design. The soft spun 100% cotton wavy checker tee is a smart choice whether kickin' it with friends or going to band practice. On stage or in the studio show your originality in this Fender® wavy logo T-shirt.

#### **KEY FEATURES**

Wavy black and white checker, screen- printed logo

100% soft spun cotton

Machine wash cold

Tumble dry low

Do not bleach

Do not iron