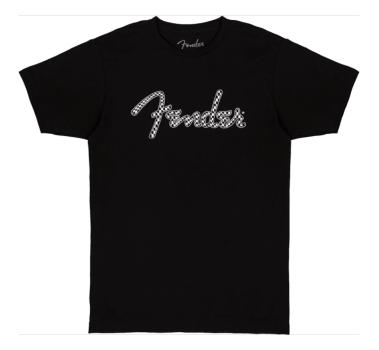

# 9192411806 FENDER® SPAGHETTI WAVY CHECKER LOGO TEE, BLACK, XXL

Fender has stepped up their game with a new Spagehetti Logo tee, featuring a bold wavy checker design. The soft spun 100% cotton wavy checker tee is a smart choice whether kickin' it with friends or going to band practice. On stage or in the studio show your originality in this Fender® wavy logo T-shirt.