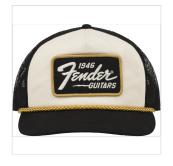

# FENDER® 1946 GOLD BRAID HAT, CREAM/BLACK

Go old school in this Fender fan favorite 5-panel, gold braid, cream front hat. Featuring a,"1946 Fender Guitars" embroidered patch you will be kicking it in true retro fashion. On stage, in the studio or hanging with friends your new Fender hat will be the showstopper! Made from high quality materials this hat will be your go to headwear piece.

#### **KEY FEATURES**

Cream cotton twill front, hard black mesh back

5 panel, plastic snap back

Visor: slight pre-curve

Black sweat band

Twill embroidered merrowed "1946 Fender Guitars" patch

Gold braid trim

Size: one size fits most

Color: Black/Cream