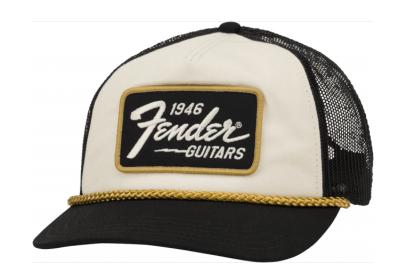

# FENDER® 1946 GOLD BRAID HAT, CREAM/BLACK

Go old school in this Fender fan favorite 5-panel, gold braid, cream front hat. Featuring a,"1946 Fender Guitars" embroidered patch you will be kicking it in true retro fashion. On stage, in the studio or hanging with friends your new Fender hat will be the showstopper! Made from high quality materials this hat will be your go to headwear piece.

#### **KEY FEATURES**

Cream cotton twill front, hard black mesh back

5 panel, plastic snap back

Visor: slight pre-curve

Black sweat band

Twill embroidered merrowed "1946 Fender Guitars" patch

Gold braid trim

Size: one size fits most

Color: Black/Cream