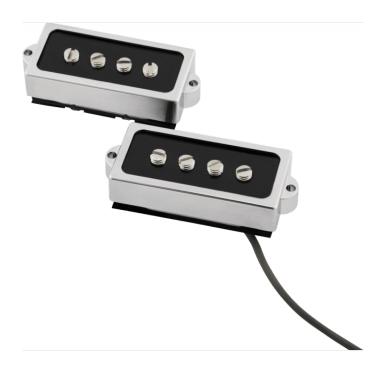

# 0992375000 COBALT CHROME PRECISION BASS® PICKUP SET

Voiced by tone guru, Tim Shaw, Cobalt Chrome utilizes the perfect magnetic combination to unlock the full tonal potential of your Precision Bass. The Cobalt Chrome Precision Bass pickups use our own proprietary blend of a FeCrCo magnet that bring a new voice and attitude to your instrument.

Cobalt Chrome magnets bring added punch, hi-fi clarity and dynamic range that players will be inspired by while still offering the sweet low end and thump produced by the original electric bass. The distinctive-looking chrome-ringed cover acts as a shield to help eliminate 60-cycle hum, making these pickups a remarkably true and quiet split-coil option.

### **KEY FEATURES**

| Proprietary FeCrCo magnets for clear hi-fi tone   |
|---------------------------------------------------|
| Adjustable pole pieces for custom balanced output |
| Formvar magnet wire for bright, glassy tone       |
| Chrome-ringed black covers                        |
| Wax-potted                                        |
| Installation hardware included                    |
| Color: Chrome                                     |
| Cover color: Chrome Ring with Black Insert        |
| Instrument type: Precision Bass®                  |

## **SPECIFICATIONS**

| Pickup configuration | Split Single-Coil      |
|----------------------|------------------------|
| Lead wire            | Shielded               |
| Magnet type          | Cobalt Chrome          |
| Magnet wire          | Formvar-coated         |
| Pole pieces          | Threaded Cobalt Chrome |
| Bobbin material      | Nylon                  |
| Output               | Moderate               |
| DC Resistant         | 12.4k                  |
| Inductance           | 8.5 Henries            |