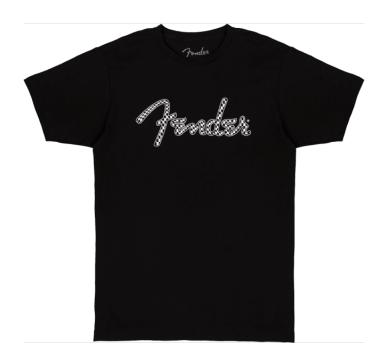

# FENDER® SPAGHETTI WAVY CHECKER LOGO TEE, BLACK, XL

Fender has stepped up their game with a new Spagehetti Logo tee, featuring a bold wavy checker design. The soft spun 100% cotton wavy checker tee is a smart choice whether kickin' it with friends or going to band practice. On stage or in the studio show your originality in this Fender® wavy logo T-shirt.