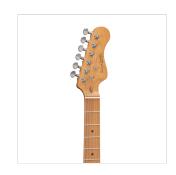

### ROASTED MAPLE NECK AND FRETBOARD

Look, touch and feel the roasted maple under your fingers.

### **SELF LOCKING TUNERS**

Fast restringing and stabler tuning.

### **KEY FEATURES**

Body: alder

Top: flamed maple

Neck and Fretboard: satin roasted maple

Frets: 22 (perloid)

Machine heads: self-locking chrome made in Taiwan

Bridge: Wilkinson vintage tremolo

Pick ups: 2 Wilkinson single coils + 1 Wilkinson splittable humbucker with push/pull