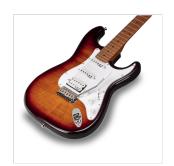

## FLAMED MAPLE TOP & ALDER BODY

All the beauty and the brigthness of a flamed maple top over the iconic alder body.

### **KEY FEATURES**

Body: alder

Top: flamed maple

Neck and Fretboard: satin roasted maple

Frets: 22 (perloid)

Machine heads: self-locking chrome made in Taiwan

Bridge: Wilkinson vintage tremolo

Pick ups: 2 Wilkinson single coils + 1 Wilkinson splittable humbucker with push/pull