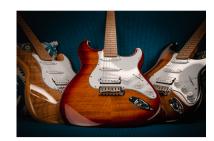

## FLAMED MAPLE TOP & ALDER BODY

All the beauty and the brigthness of a flamed maple top over the iconic alder body.

### **KEY FEATURES**

Body: alder

Top: flamed maple

Neck and Fretboard: satin roasted maple

Frets: 22 (perloid)

Machine heads: self-locking chrome made in Taiwan

Bridge: Wilkinson vintage tremolo

Pick ups: 2 Wilkinson single coils + 1 Wilkinson splittable humbucker with push/pull

Switch: 5 way

Pots: volume/tone/tone + push/pull

Pickguard: white

Colour: tobacco sunburst flamed

Equipped with D'Addario XL