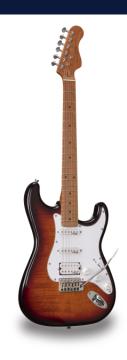

# DOUBLE CUTAWAY ELECTRIC GUITAR WITH 2 SINGLE COILS + SPLITTABLE HUMBUCKER AND SELF-LOCKING TUNERS (WILKINSON EQUIPPED, ROASTED MAPLE NECK+FRETBOARD, FLAMED TOP)

RIDER DELUXE: an incredible series gathering the alder sonic feature enriched by a flamed maple top, the stunning look and feel of roasted maple, the original Wilkinson pick ups/bridge, the hi-quality made in Taiwan self locking machines heads.

The Wilkinson bridge provides stability and reliability while Wilkinson single coils in conjunction with the splittable humbucker deliver that tone which became a trademark in music history.

A fine crafted instrument boasting an undisputed character.

### **KEY FEATURES**

Body: alder

Top: flamed maple

Neck and Fretboard: satin roasted maple

Frets: 22 (perloid)

Machine heads: self-locking chrome made in Taiwan

Bridge: Wilkinson vintage tremolo

Pick ups: 2 Wilkinson single coils + 1 Wilkinson splittable humbucker with push/pull

Switch: 5 way

Pots: volume/tone/tone + push/pull

Pickguard: white

Colour: tobacco sunburst flamed

Equipped with D'Addario XL