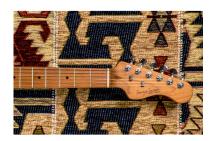

### ROASTED MAPLE NECK AND FRETBOARD

Look, touch and feel the roasted maple under your fingers.

### **KEY FEATURES**

Body: alder

Top: flamed maple

Neck and Fretboard: satin roasted maple

Frets: 22 (perloid)

Machine heads: self-locking chrome made in Taiwan

Bridge: Wilkinson vintage tremolo

Pick ups: 2 Wilkinson single coils + 1 Wilkinson splittable humbucker with push/pull