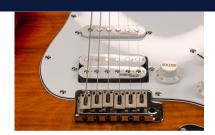

The Wilkinson bridge provides stability and reliability while Wilkinson single coils in conjunction with the splittable humbucker deliver that tone which became a trademark in music history.

A fine crafted instrument boasting an undisputed character.

# DOUBLE CUTAWAY ELECTRIC GUITAR WITH 2 SINGLE COILS + SPLITTABLE HUMBUCKER AND SELF-LOCKING TUNERS (WILKINSON EQUIPPED, ROASTED MAPLE NECK+FRETBOARD, FLAMED TOP)

Wilkinson® Vintage bridge and Wilkinson® single coils/splittable humbucker add great value and versatility.

### **KEY FEATURES**

Body: alder

Top: flamed maple

Neck and Fretboard: satin roasted maple

Frets: 22 (perloid)

Machine heads: self-locking chrome made in Taiwan

Bridge: Wilkinson vintage tremolo

Pick ups: 2 Wilkinson single coils + 1 Wilkinson splittable humbucker with push/pull