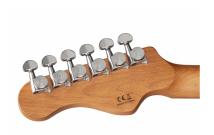

ument boasting an undisputed character.













# DOUBLE CUTAWAY ELECTRIC GUITAR WITH 2 SINGLE COILS + SPLITTABLE HUMBUCKER AND SELF-LOCKING TUNERS (WILKINSON EQUIPPED, ROASTED MAPLE NECK+FRETBOARD, FLAMED TOP)

# **HIGHLIGHTS**



## FLAMED MAPLE TOP & ALDER BODY

All the beauty and the brigthness of a flamed maple top over the iconic alder body.

### ROASTED MAPLE NECK AND FRETBOARD

Look, touch and feel the roasted maple under your fingers.





# DOUBLE CUTAWAY ELECTRIC GUITAR WITH 2 SINGLE COILS + SPLITTABLE HUMBUCKER AND SELF-LOCKING TUNERS (WILKINSON EQUIPPED, ROASTED MAPLE NECK+FRETBOARD, FLAMED TOP)



Wilkinson® Vintage bridge and Wilkinson® single coils/splittable humbucker add great value and versatility.

### **SELF LOCKING TUNERS**

Fast restringing and stabler tuning.





# DOUBLE CUTAWAY ELECTRIC GUITAR WITH 2 SINGLE COILS + SPLITTABLE HUMBUCKER AND SELF-LOCKING TUNERS (WILKINSON EQUIPPED, ROASTED MAPLE NECK+FRETBOARD, FLAMED TOP)

## PRODUCT DETAILS

### **KEY FEATURES**

Body: alder

Top: flamed maple

Neck and Fretboard: satin roasted maple

Frets: 22 (perloid)

Machine heads: self-locking chrome made in Taiwan

Bridge: Wilkinson vintage tremolo

Pick ups: 2 Wilkinson single coils + 1 Wilkinson splittable humbucker with push/pull

Switch: 5 way

Pots: volume/tone/tone + push/pull

Pickguard: white

Colour: tobacco sunburst flamed

Equipped with D'Addario XL

### **SPECIFICATIONS**

| al |
|----|
|    |

FRENEXPORT