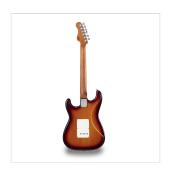

# DOUBLE CUTAWAY ELECTRIC GUITAR WITH 2 SINGLE COILS + SPLITTABLE HUMBUCKER AND SELF-LOCKING TUNERS (WILKINSON EQUIPPED, ROASTED MAPLE NECK+FRETBOARD, FLAMED TOP)

RIDER DELUXE: an incredible series gathering the alder sonic feature enriched by a flamed maple top, the stunning look and feel of roasted maple, the original Wilkinson pick ups/bridge, the hi-quality made in Taiwan self locking machines heads.

### **KEY FEATURES**

Body: alder

Top: flamed maple

Neck and Fretboard: satin roasted maple

Frets: 22 (perloid)

Machine heads: self-locking chrome made in Taiwan

Bridge: Wilkinson vintage tremolo

Pick ups: 2 Wilkinson single coils + 1 Wilkinson splittable humbucker with push/pull