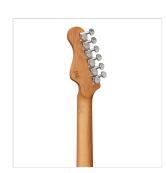

### **SELF LOCKING TUNERS**

Fast restringing and stabler tuning.

### **KEY FEATURES**

Body: alder

Top: flamed maple

Neck and Fretboard: satin roasted maple

Frets: 22 (perloid)

Machine heads: self-locking chrome made in Taiwan

Bridge: Wilkinson vintage tremolo

Pick ups: 2 Wilkinson single coils + 1 Wilkinson splittable humbucker with push/pull