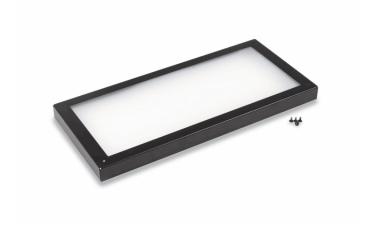

# FRAME-MW4810WP FROST SUPPORT FRAME FOR MOODWASHER 4810 WP

This accessory allows you to install metal frame on **Moodwasher 4810 WP** to increase the beam from 25° originally on product to 60°.

Projector Moodwasher 4810 WP not included

### **KEY FEATURES**

Product contains frost support with outdoor treatment

The frost to increase the beam aperture to 60°.

The support fixing screws

### **SPECIFICATIONS**

| Size (WxDxH) | 260 x 570 x 40 mm |
|--------------|-------------------|
| Beam Angle   | 60 °              |
| Net Weight   | 0.200 Kg          |
| Gross Weight | 0.300 Kg          |