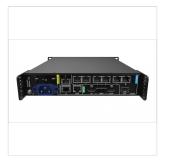

### SPECIFICATIONS

1x HDMI 1.3 input with Loop through (max. resolution 1920x1200@60Hz; min. resolution 800x600@60Hz)

6x Gigabit Ethernet output ports with max. capacity per port of 659.722 pixels and hot backup support

1x 10G optical port

1x HDMI Loop port. Up to 8 devices can be cabled in one loop

1x SPDIF digital audio output (Reserved)

2x Ethernet control ports and 1x Auxiliary port (Reserved)