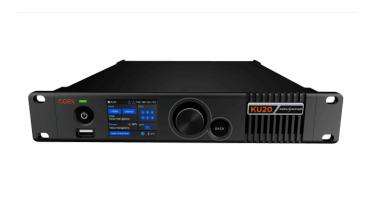

## KU20 LED DISPLAY CONTROLLER NOVASTAR KU20

The KU20 is an LED display controller with 6 Ethernet ports in the brand-new control system COEX series of Novastar.

This controller offers 1x HDMI input, 6x Ethernet outputs and 1x optical output. It can also work with the brand-new software VMP (Vision Management Platform) to provide a better operation and control experience.

#### **KEY FEATURES**

Loading capacity up to 3.9 million pixels

Maximum input resolution of 1920x1200@60Hz

Image Scaling: Custom and Pixel to pixel

Full Grayscale calibration thanks to Novastar high-precision calibration system

Pixel level brightness and chroma calibration for high consistency for both brightness and chroma

Supports both Low latency and Additional latency

No rectangle restriction for irregular screens

Adaptive to various video input frame rates

System status monitoring

Two working modes: All-in-one controller and Send-only controller modes

VMP software control

Supports SNMP and Art-Net protocols

Control of cascading devices via Ethernet