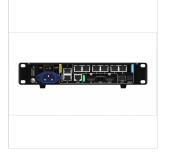

### SPECIFICATIONS

1x HDMI 1.3 input with Loop through (max. resolution 1920x1200@60Hz; min. resolution 800x600@60Hz)

6x Gigabit Ethernet output ports with max. capacity per port of 659.722 pixels and hot backup support

1x 10G optical port

1x HDMI Loop port. Up to 8 devices can be cabled in one loop

1x SPDIF digital audio output (Reserved)

2x Ethernet control ports and 1x Auxiliary port (Reserved)