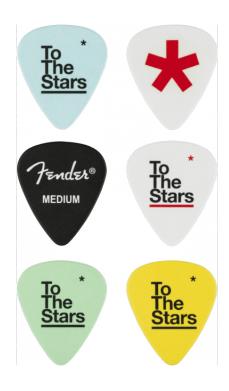

## **TOM DELONGE 351 CELLULOID PICKS (6)**

Whether you're a fan of Tom DeLonge's playing in Blink-182 or Angels and Airwaves, his impact on music and culture is out-of-this-world. Inspired by the distinct colorways of his iconic signature Strat® models, the Tom DeLonge *To The Stars* collection features designs in collaboration with the unique aesthetic of both brands. Featuring bold graphics and logos, the Tom DeLonge *To The Stars* 351 Celluloid Picks are the perfect plectrum to take your playing to new cosmic heights.

#### **KEY FEATURES**

Collector's picks with To The Stars graphics

Contains 6 medium gauge printed picks

Traditional 351 pick shape

Crafted from celluloid

Color: Black