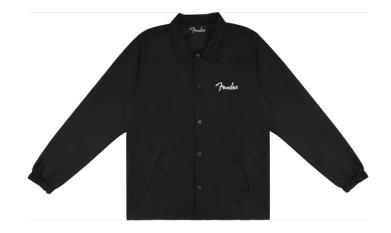

# FENDER® SPAGHETTI LOGO COACHES JACKET, BLACK, L

Fenders perfect solution for cool nights and outdoor festivals, is our Spaghetti Logo Coaches Jacket. This lightweight nylon outer piece is just what you'll need to throw in your gig bag and hit the road. Be careful, one of your friends might borrow your new Fender® Spaghetti Logo Coaches Jacket and forget to return it!

#### **KEY FEATURES**

Snap front jacket

100% Nylon

Logo - screen print heat transfer

Machine wash cold

Tumble dry

Do not iron

Do not bleach