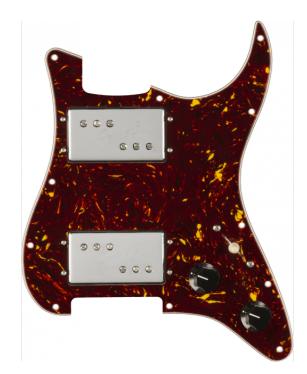

## 0992393000 CUSTOM ML CUNIFE® WIDE-RANGE HUMBUCKER PRE-WIRED STRATOCASTER® PICKGUARD

Designed specifically to fit the Michael Landau Coma Stratocaster, this pre-wired pickguard features the Custom ML CuNiFe® Wide-Range Humbuckers. The custom-voiced Wide-Range CuNiFe humbucker bridge and neck pickups have a slightly hotter output while still retaining the "hi-fi" clarity that Wide Range humbuckers are known for. Both pickups are custom wound to the artists exacting specifications and are mounted in a brown shell pickguard that is slightly larger than standard and designed to fit perfectly on the signature Coma Stratocaster.

# 0992393000 CUSTOM ML CUNIFE® WIDE-RANGE HUMBUCKER PRE-WIRED STRATOCASTER® PICKGUARD

### **KEY FEATURES**

| Two Custom ML CuNiFe Wide-Range Humbuckers                  |  |  |
|-------------------------------------------------------------|--|--|
| 1 meg CTS potentiometers and a .02uF, 50V capacitor         |  |  |
| Black skirted knobs                                         |  |  |
| 3-way switch                                                |  |  |
| Shielded brown shell celluloid nitrate pickguard            |  |  |
| Designed to fit Coma Stratocaster                           |  |  |
| 4-Ply Brown Shell                                           |  |  |
| Pickup covers: Chrome                                       |  |  |
| Control knobs: Black Skirted With Indicator                 |  |  |
| Switch tip: Aged White                                      |  |  |
| Hardware finish: Chrome                                     |  |  |
| Mounting type: 11-Hole Coma Signature                       |  |  |
| SPECIFICATIONS                                              |  |  |
| Bridge pickup Custom ML CuNiFe® Wide-Range Bridge Humbucker |  |  |

| Neck pickup          | ML CuNiFe® Wide-Range Neck Humbucker |
|----------------------|--------------------------------------|
| Pickup configuration | НН                                   |
| Lead wire            | Shielded                             |
| Magnet type          | CuNiFe                               |