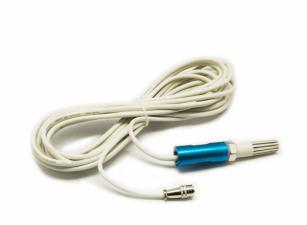

# MTH310 NOVASTAR TEMPERATURE SENSOR MTH310

The Novastar MTH310 is a waterproof temperature sensor for monitoring the ambient temperature.

You can connect the MTH310 to the MFN300 multifunction card or MFN300-B multifunction box. Furthermore, the device does not require an external power supply.

#### **KEY FEATURES**

Waterproof IP65

Can be connected to the MFN300 multifuncion card or MFN300-B multifunction box

5-meter cable provided, replaceable by a 25-meter cable

Temperature measurement range: from -20°C to +75°C