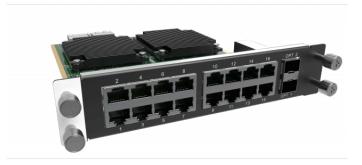

# H\_16xRJ45+2xFB NOVASTAR H SERIES H\_16XRJ45+2XFIBER SENDING CARD

The H Series Sending Card H\_16XRJ45 plus 2XFiber is a 4K sending card for the H Series H2/H5/H9/H15 Video Wall Splicers which can load up to 10.400.000 pixels, and features 16 RJ45 Gigabit Ethernet outputs and 2 OPT outputs.

The 2 OPT outputs support both Singlemode fiber (SMF) and Multimode fiber (MMF) transmission. OPT 1 port copies and outputs data on Ethernet ports 1-8, while OPT 2 port copies and outputs data on Ethernet ports 9-16.

## **SPECIFICATIONS**

16x Gigabit Ethernet ports

2x OPT output ports

Occupies 2 output slots on H Series products