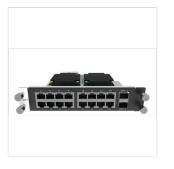

# H\_16xRJ45+2xFB NOVASTAR H SERIES H\_16XRJ45+2XFIBER SENDING CARD

The H Series Sending Card H\_16XRJ45 plus 2XFiber is a 4K sending card for the H Series H2/H5/H9/H15 Video Wall Splicers which can load up to 10.400.000 pixels, and features 16 RJ45 Gigabit Ethernet outputs and 2 OPT outputs.

## **SPECIFICATIONS**

16x Gigabit Ethernet ports

2x OPT output ports

Occupies 2 output slots on H Series products