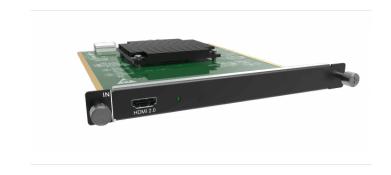

# H\_1xHDMI2.0 NOVASTAR H SERIES INPUT CARD H\_1XHDMI2.0

The H Series Input Card 1xHDMI2.0 is an input card for the H Series H2/H5/H9/H15 Video Wall Splicers, and features 1 HDMI 2.0 input backward compatible with HDMI 1.4 and 1.3, and it is HDCP 2.2 compliant.

The card supports resolutions of up to 4096×2160@60Hz or 8192×1080@60Hz (forced).

## **KEY FEATURES**

Supports resolutions of up to 4096x2160@60Hz or 8192x1080@60Hz (forced)

Custom resolutions supported: max width:4092x2261@60Hz, max height: 2188x4095@60Hz

Backward compatible with HDMI 1.4 and 1.3

HDCP 2.2 compliant

## **SPECIFICATIONS**

1x HDMI 2.0 input

LED indicators

Occupies one input slot on H Series products